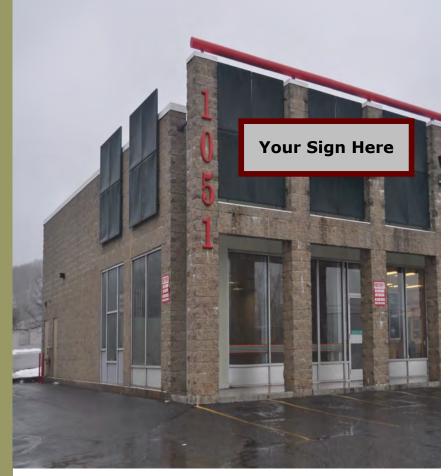

## AVAILABLE FOR LEASE 2,200 Square Feet 1051 Wolcott Street Waterbury, CT Lease Rate Reduction

## **Property Highlights**

- Endcap Corner Location
- Curb Cuts on Wolcott Street and Lakewood Road
- High Traffic Area
- Full Traffic Signal
- Excellent Visibility
- High Density Area
- Area Tenants include: